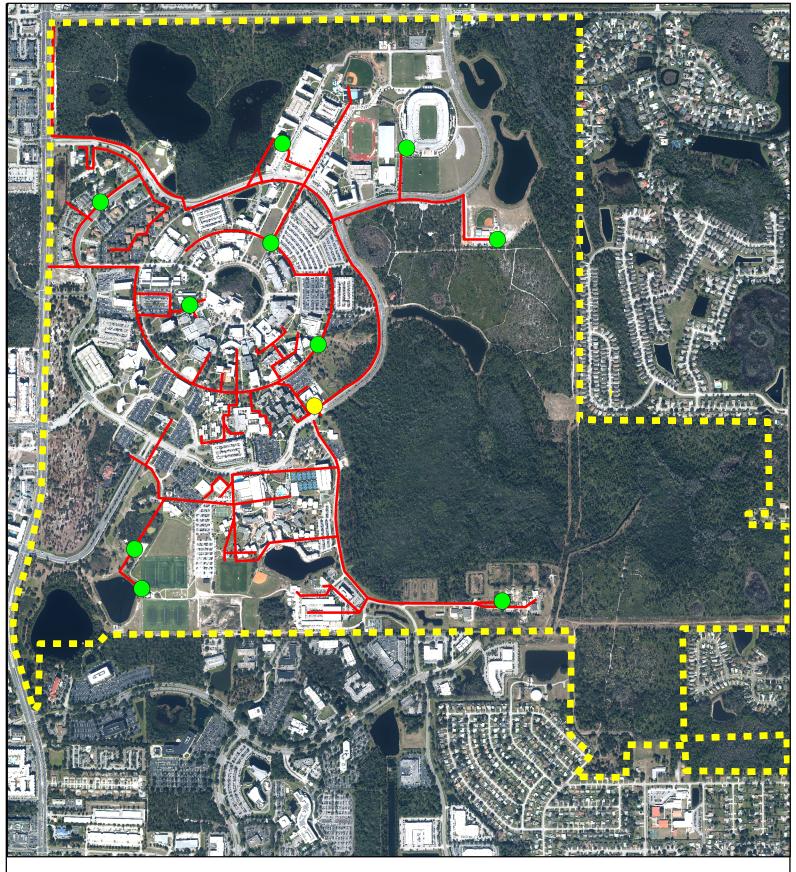

| 0 | 1,000 | 2,000 | 4,000 |
|---|-------|-------|-------|
|   |       |       | Feet  |

Figure 9-3

N

# Sanitary Sewer Facilities Comprehensive Master Plan Update University of Central Florida

Orlando, Florida 2015-2025

All maps are diagrammatic and conceptual. The various areas shown are approximate and not to survey accuracy. The intent of these maps is to illustrate general areas of existing or potential use.

Rev. 20140622

0

Legend