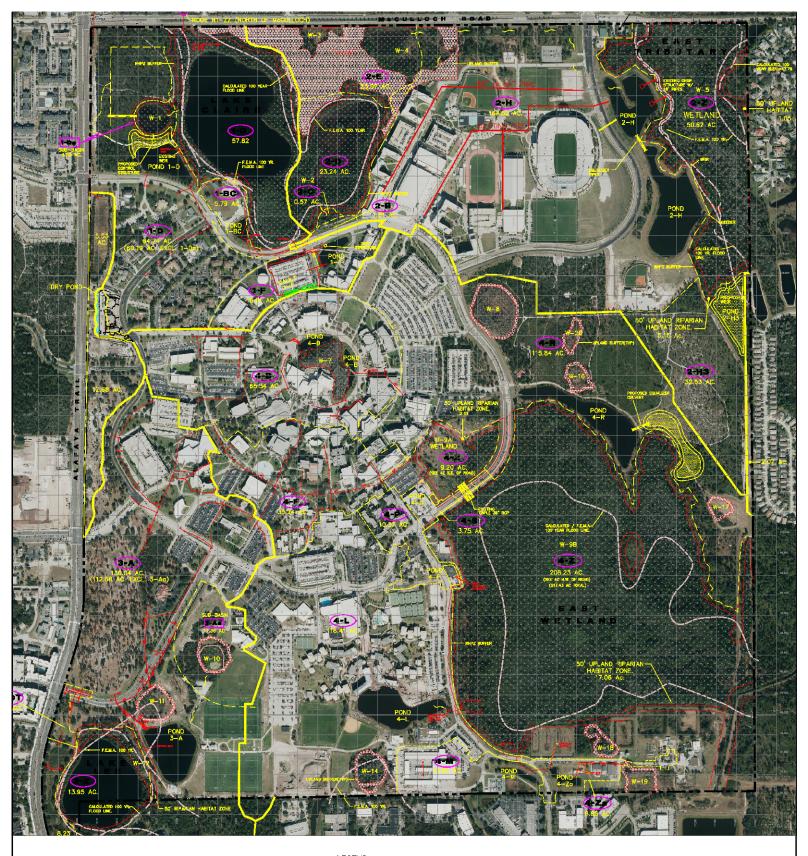

### Figure 9-1

Stormwater Facilities Comprehensive Master Plan Update University of Central Florida Orlando, Florida

2015-2025

N

All maps are diagrammatic and conceptual. The various areas shown are approximate and not to survey accuracy. The intent of these maps is to illustrate general areas of existing or potential use.

#### LEGEND:

3-Aa

| - | = | DRAINAGE | DIMDES |         |  |
|---|---|----------|--------|---------|--|
| - | = | DRAINAGE | BASIN  | DIVIDES |  |
|   | _ | DRAIMACE |        |         |  |

= BOUNDARY LINE

- (-R)

Rev. 20120610

| = DRAINAGE | DIMDES            |
|------------|-------------------|
| = DRAINAGE | BASIN DIVIDES     |
| = DRAINAGE | SUB-BASIN DIVIDES |

- = SUB-BASIN IDENTIFICATION/AREA
- BASIN IDENTIFICATION/AREA

- DIRECTION OF SURFACE FLOW
- = PROPOSED POND LOCATIONS
  - = EXIST. STORMWATER STRUCTURES/CULVERTS.
  - = PROP. STORMWATER STRUCTURES/CULVERTS.
- = F.E.M.A. 100 YR. FLOOD LINE
- = CALCULATED 100 YR. FLOOD LINE